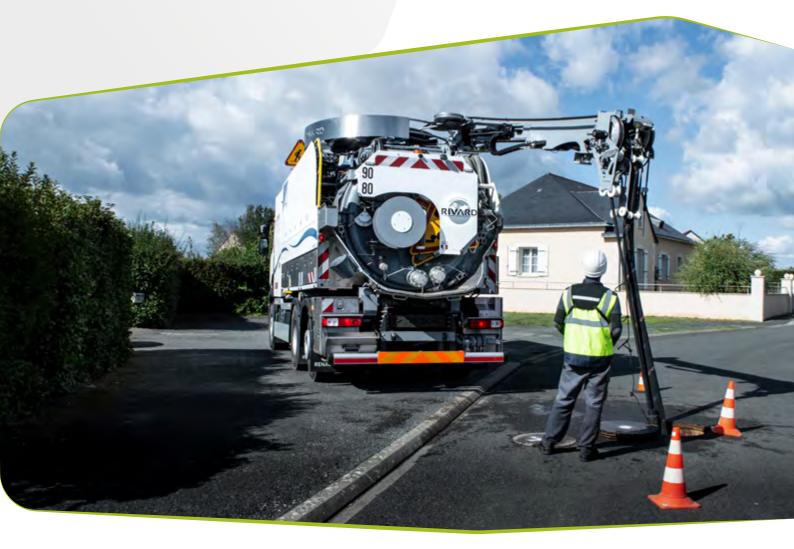

Autonomy Total volume 14 6001 3 tanks conception Bi-phasic separation

**Safety** Safe work site installation Perfect match with standards for septic tanks

**Ergonomy** Multi-articulated boom with synchronized motion Vacuum and jetting coupled

**Productivity** Optimized work area Same network backflow Automatic boom fold

The 3 tanks design of the *ZEPHYR* combination unit allows to realize different kind of interventions on a same tour (septic tanks, municipal networks and grease traps).

The large volumes of tanks, with the possibility to put them in all-in-water with 5 600l, offer a great autonomy. The articulated boom offers accessibility and an unbeatable operating coverage.

Synchronized motion technology makes the work easier for operators and improves productivity.

## **Technical features**

Work zone : 300° without hose connection Articulated and multifunction boom Hose suction DN 100 30m or DN 120 23m

Jetting pumps : 2111/min - 190 bar - 110hp 2311/min - 250 bar - 157hp 2401/min - 190 bar - 125hp