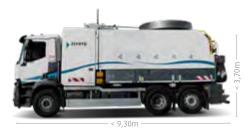

Autonomy Total volume 14 6001 3 tanks conception Bi-phasic separation

**Safety** Safe work site installation Perfect match with standards for septic tanks

**Ergonomy** Multi-articulated boom with synchronized motion Vacuum and jetting coupled

**Productivity** Optimized work area Same network backflow Automatic boom fold

The 3 tanks design of the *ZEPHYR* combination unit allows to realize different kind of interventions on a same tour (septic tanks, municipal networks and grease traps).

The large volumes of tanks, with the possibility to put them in all-in-water with 5 600l, offer a great autonomy. The articulated boom offers accessibility and an unbeatable operating coverage.

Synchronized motion technology makes the work easier for operators and improves productivity.

## **Technical features**

Work zone : 300° without hose connection Articulated and multifunction boom Hose suction DN 100 30m or DN 120 23m

Jetting pumps : 2111/min - 190 bar - 110hp 2311/min - 250 bar - 157hp 2401/min - 190 bar - 125hp

wire remote control

Steel tank : 14 600l Max. water capacity : 5 600l Max. sludge capacity : 9 000l Up to 11 700l of waste Sludge transfer from front to back

Rotary lobe vacuum pump : 2 500m3/hr in free flow