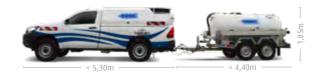

#### For urban use

Height 1 850mm Work in urban areas and in underground car parks

## **Options**

- 2m³ trailer
- Heated equipment
- Storage compartment LED lighting
- Colour rearview camera
- 12Vcc/230Vac-300W converter
- Dosing system
- Flashing light & road signs
- 15hp hydraulic outlet
- 25m Ø 19mm filling hose
- 40m reel with extended range remote control