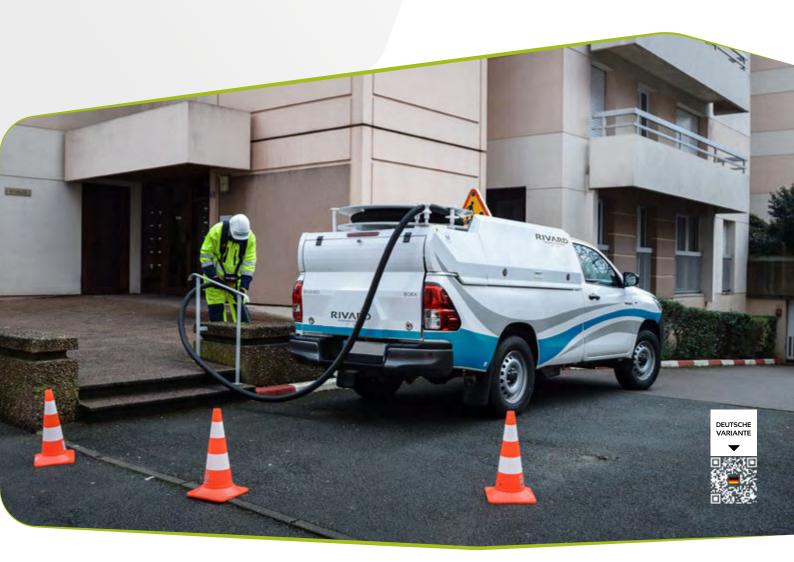

# RIVARD Manufacturer & Body builder

**BORA**4x4 Mini-combination unit

#### For urban use

Height 1 850mm Work in urban areas and in underground car parks

## Ergonomy

Sludge tank filling reel without hose connection Flushing system 2 remote controls

#### **Power**

Vacuum pump 360m³/h Total volume 1 200l Jetting pump 41hp

#### Safety

Engine stop/start by remote control Fully covered equipment Emergency stop button

The BORA mini-combi is the ideal equipment to operate in urban and off-road environments.

Its integral fairing allows it to operate in cold zones and secures the material stored inside it.

## **Technical features**

Work zone : up to 30m around the vehicle with the retractable hose Suction hose reel Ø 50mm or Ø 65mm

Aluminum tank : 1 200l Water capacity max. : 400l Sludge capacity max. : 800l

Jetting pumps:

30l/min - 450 bar - 37hp

37l/min - 400 bar - 40hp

46l/min - 300 bar - 38hp

70l/min - 200 bar - 37hp

Forced air cooled pump : 360 m³/hr with variable flow

2 remote controls Engine stop/start on the remote control

Jetting hose reel 100m 1/2" ou 80m 5/8"

600l Equipment storage lockers

TOYOTA Hilux 4x4 EURO 6 150hp