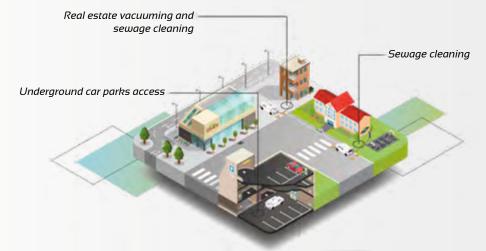

**Safety** Engine start/stop by remote control work with closed doors Water level limit indicator

Mounted on a Toyota HILUX 4x2, the CALAO is a reliable and handy cleaner.

It is specially designed for property maintenance, its small size allows access to restricted areas (dense urban areas, underground parking lots, narrow roads ...).

The different tools installed allow to realize cleaning, unclogging, descaling or unblocking of networks up to DN 200.

Real estate maintenance range

- Z.I Le Grand Clos Daumeray 49640 Morannes s/Sarthe
- <u>contact@rivard.fr</u> / +33 2 41 33 68 68
- www.rivard-international.com