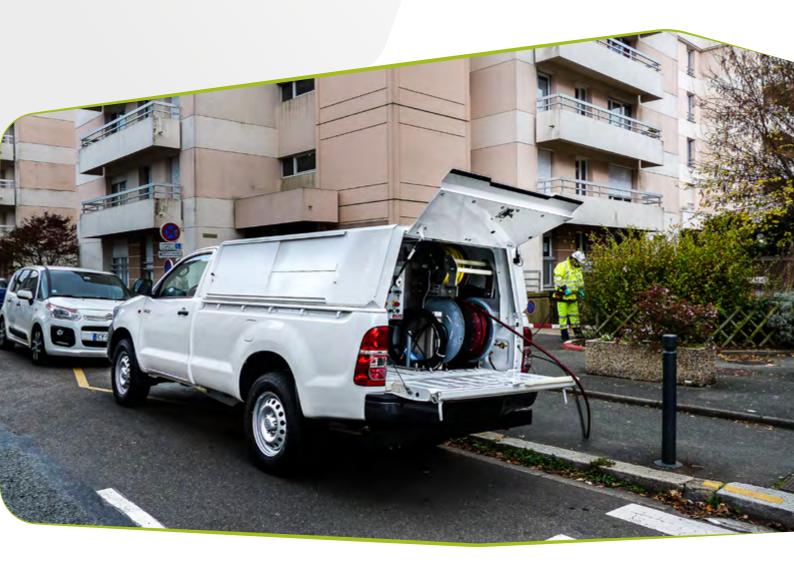

**Safety** Engine start/stop by remote control work with closed doors Water level limit indicator

Mounted on a Toyota HILUX 4x2, the CALAO is a reliable and handy cleaner.

It is specially designed for property maintenance, its small size allows access to restricted areas (dense urban areas, underground parking lots, narrow roads ...).

The different tools installed allow to realize cleaning, unclogging, descaling or unblocking of networks up to DN 200.