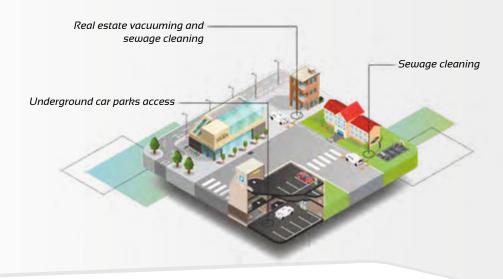

## **Urban fitted**

CRIT'Air O - LEZ Access Work in urban areas and in parking garages underground car parks

#### Safety

Decrease in exposure to noise and nuisances Intervention in pedestrian areas

Mounted on Mercedes e-VITO, the **COLIBRI** is a 100% electric cleaner (carrier and equipment).

It is specially designed for property maintenance, its small size and technology allows access to restricted areas (dense urban areas, underground parking lots, narrow roads ...) and low emissions.