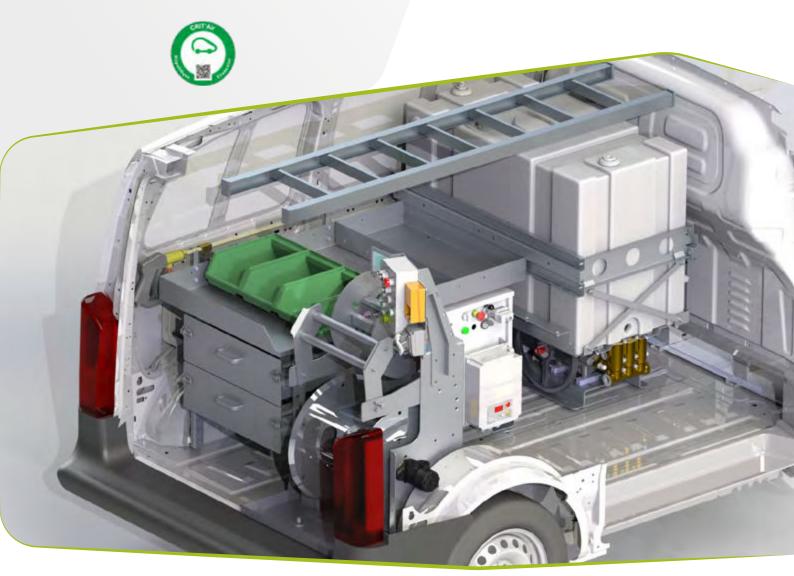

#### **Technical features**

Work zone : Cities and LEZ thanks to the CRIT'Air 0 sticker

Composite tank: 400l Thanks to the e-optimum function, put the automation at the service of your equipment's consumption.

From unclogging to cleaning by varying the HP performance

2 remotes control Engine start/stop by remote control

Dedicated and secure storages

HP reel 100m 1/2"

MERCEDES e-VITO, 116 hp, CRIT'Air 0 Equipment driven by batteries of 7,5 kWh independent of the batteries and the motorization of the carrier

30 min. autonomy on full charge Up to 5000 charging cycles 1 cycle = one full discharge e-optimum function for consumption management