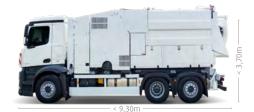

# **Technical features**

Work zone : at the rear of the equipment without hose connection

Sudge tank: 4m³

Sludge sepration tank : 8m<sup>3</sup> Waste water tank : 3,6m<sup>3</sup> Flocculent tank : 800l Clean water tank : 900l

P.P.E. and personal belongings lockers with hand washer Wardrobe

**26t** - 32t