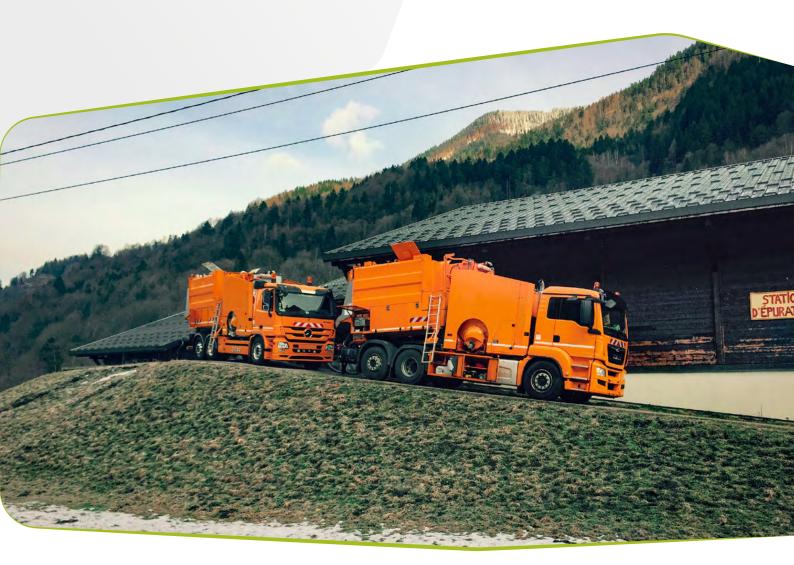

# RIVARD Manufacturer & Body builder

**TBM**Mobile dewatering unit

# **Productivity**

20x less final waste Quick R.O.I thanks to the treatment

This dehydration equipment is mounted on a chassis. It allows the reduction of waste at the source.

The sludge or grease is sucked in and polymer is added to it to allow flocculation: the suspended matter agglomerates and is separated from the liquid part thanks to a filtering grid in the tank. The residual water can be discharged into the installation. The decrease in the volume of sludge sucked in allows for an increase in the number of tanks/pits to be treated. The dehydrated waste is more easily recyclable and recoverable.