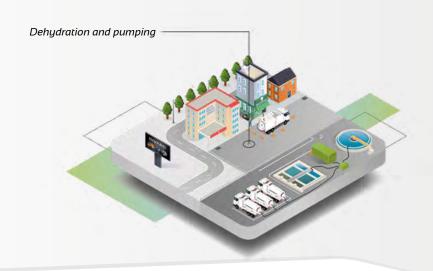

# **Productivity**

20x less final waste Quick R.O.I thanks to the treatment

This dehydration equipment is mounted on a chassis. It allows the reduction of waste at the source.

The sludge or grease is sucked in and polymer is added to it to allow flocculation: the suspended matter agglomerates and is separated from the liquid part thanks to a filtering grid in the tank. The residual water can be discharged into the installation. The decrease in the volume of sludge sucked in allows for an increase in the number of tanks/pits to be treated. The dehydrated waste is more easily recyclable and recoverable.

# **Dehydration range**

- Z.I Le Grand Clos Daumeray 49640 Morannes s/Sarthe
- **②** contact@rivard.fr / +33 2 41 33 68 68
- www.rivard-international.com