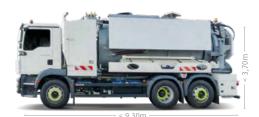

#### **Technical features**

Work zone : at the rear of the equipment without hose connection

Steel tank: 13 000l

Water capacity max. : 3 000l Sludge capacity max. : 10 000l

Jetting pumps : 75l/min - 180 bar - 37hp 145l/min - 200 bar - 79hp

26t