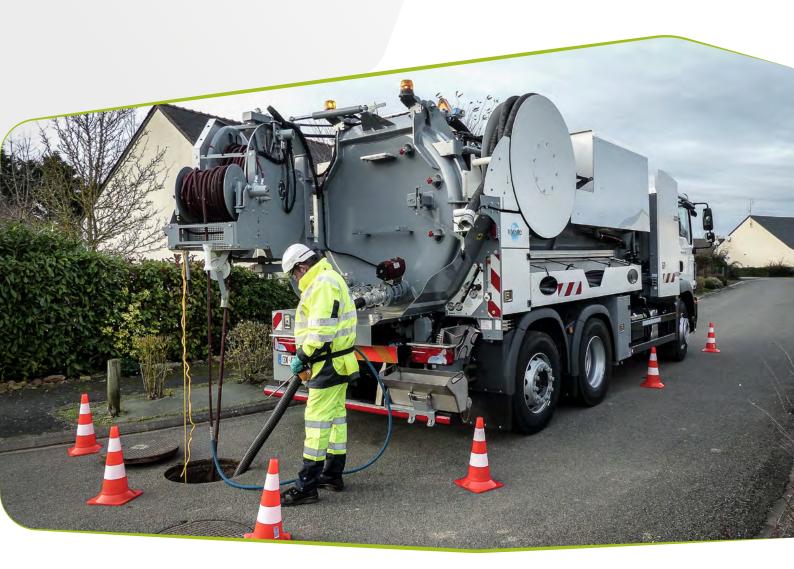

### **ESSENTIEL**

Municipal combination unit

#### Comfort

Improved hygiene Many storages available User friendly

The **ESSENTIEL** is a combined hydrocleaner equipped with all the necessary functions for pumping and cleaning operations up to 600mm.

The **ESSENTIEL** is available on 26t carriers and also in alternative solutions.

This combination is the (entry-level) equipment.

It is the first equipment to meet the needs of proximity (small diameter networks, unblocking, pumping, grease traps).

#### **Technical features**

Work zone : at the rear of the equipment without hose connection

Steel tank: 13 000l

Water capacity max. : 3 000l Sludge capacity max. : 10 000l

Jetting pumps : 75l/min - 180 bar - 37hp 145l/min - 200 bar - 79hp

Rotary lobe vacuum pump : Up to 1  $560m^3/hr$  in free flow

Radio remote control + wire remote control

Main jetting hose reel 150m 3/4"

Suction hose storage P.P.E. and personal belongings lockers with hand washer Wardrobe